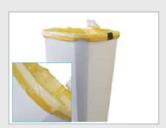

- **☑** Foot pedal for touch free operation
- ☑ The easy to wipe down, robust ABS plastic surface
- ☑ Discreet, low friction modesty flap to hide the contents from view
- ☑ Large 60 litre capacity is ideal for high traffic washrooms
- Bag tidy hooks prevent liners from slipping during use
- Hidden clip for freshener sachets to ensure powerful, pleasant fragrance between services.

Bag tidy hooks prevent liners from slipping during use.

Discreet, low friction modesty flap hides bin contents from view.

Hygienic, foot pedal operation.