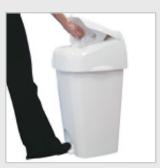

## Nappy Bins

Using a hygienic nappy disposal unit promotes a clean, safe and confined means of hygienically disposing of nappy waste in an away from home environment.

Combining a large waste capacity within a modern design, Zenith Nappy Bin units are pedal operated for maximum hygiene and compliments our infant care range. Available in white and grey to suit any washroom environment.

- **☑** Foot pedal for touch free operation
- ☑ The easy to wipe down, robust ABS plastic surface
- ☑ Discreet, low friction modesty flap to hide the contents from view
- ☑ Large 60 litre capacity is ideal for high traffic washrooms
- Bag tidy hooks prevent liners from slipping during use
- Hidden clip for freshener sachets to ensure powerful, pleasant fragrance between services.

**White Nappy Bin** 

Dimensions: 763mm x 440mm x 416mm Capacity: 60 Litres Colour: White Service Intervals: 7 days, 15 days or 30 days

**Grey Nappy Bin** 

Dimensions: 763mm x 440mm x 416mm Capacity: 60 Litres Colour: Grey Service Intervals: 7 days, 15 days or 30 days Designed with robust performance in mind...

Bag tidy hooks prevent liners from slipping during use.

Discreet, low friction modesty flap hides bin contents from view.

Hygienic, foot pedal operation.