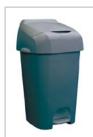

## Nappy Bins

Using a hygienic nappy disposal unit promotes a clean, safe and confined means of hygienically disposing of nappy waste in an away from home environment.

Combining a large waste capacity within a modern design, Zenith Nappy Bin units are pedal operated for maximum hygiene and compliments our infant care range. Available in white and grey to suit any washroom environment.

**White Nappy Bin** 

Dimensions: 763mm x 440mm x 416mm Capacity: 60 Litres Colour: White Service Intervals: 7 days, 15 days or 30 days

**Grey Nappy Bin** 

Dimensions: 763mm x 440mm x 416mm Capacity: 60 Litres Colour: Grey Service Intervals: 7 days, 15 days or 30 days Designed with robust performance in mind...