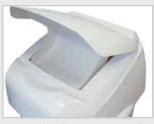

- **☑** Foot pedal for touch free operation
- ☑ The easy to wipe down, robust ABS plastic surface
- ☑ Discreet, low friction modesty flap to hide the contents from view
- ☑ Large 60 litre capacity is ideal for high traffic washrooms
- Bag tidy hooks prevent liners from slipping during use
- Hidden clip for freshener sachets to ensure powerful, pleasant fragrance between services.

Bag tidy hooks prevent liners from slipping during use.

Discreet, low friction modesty flap hides bin contents from view.

Hygienic, foot pedal operation.