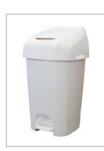

## Nappy Bins

Using a hygienic nappy disposal unit promotes a clean, safe and confined means of hygienically disposing of nappy waste in an away from home environment.

Combining a large waste capacity within a modern design, Zenith Nappy Bin units are pedal operated for maximum hygiene and compliments our infant care range. Available in white and grey to suit any washroom environment.

**White Nappy Bin** 

Dimensions: 763mm x 440mm x 416mm Capacity: 60 Litres Colour: White Service Intervals: 7 days, 15 days or 30 days

**Grey Nappy Bin** 

Dimensions: 763mm x 440mm x 416mm Capacity: 60 Litres Colour: Grey Service Intervals: 7 days, 15 days or 30 days Designed with robust performance in mind...