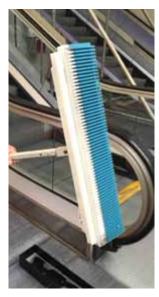

### REN™clean Escalator Cleaner

RENclean provides a better clean at a fraction of the price when compared to traditional methods of escalator cleaning. The revolutionary system can clean an escalator in under 15 minutes without the need to stop it's cycle. Designed to fit the tread and width of all standard escalators, simply slot the pad into the grooves of the tread and allow to run for at least 3 cycles.