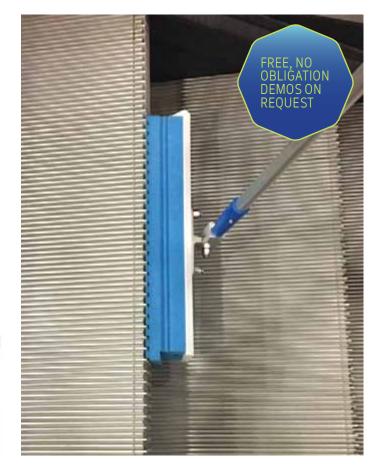

# REN™clean Riser Cleaner

- No power needed
- · Low cost cleaning of risers
- Fast, simple, and effective: Only one non-skilled operative needed
- Can be used to clean up spills
- Great clean, no damage: Gentle on aluminium but tough on dirt
- · Easy to transport and store
- · Can be used for deep cleans and maintenance cleans

### REN™clean Riser Cleaner

RENclean is a revolutionary escalator cleaning system that is a fraction of the cost of traditional methods. Now, with the introduction of the riser cleaning system, this is a fully comprehensive solution so every area of the escalator steps are clean and look great for your public.

## Fit pad to riser treads and wipe in updown motion until clean

· Use with Restore gel

**Riser Pad** 

solution