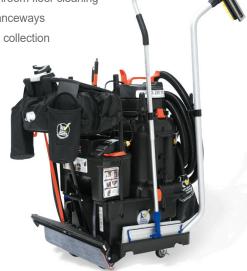

## The Ultimate In Crossover Cleaning

The OmniFlex™ SUV™ combines high speed pushbehind cleaning (for large areas), with the precision and flexibility of a vacuum wand (for smaller areas or grouted floors).

The result is a compact cleaning cart that can tackle any hard flooring challenge thrown its way. It's perfect for restrooms, entrances, aisle ways, hallways, reception areas, gyms, food service areas and lots more.

An all-in-one solution to hard floor cleaning. The OmniFlex™ SUV™ is an all-in-one multipurpose platform that replaces and outperforms mops and buckets, janitor's carts, wet vacuums, dust mops, and in some cases, even scrubber dryers.