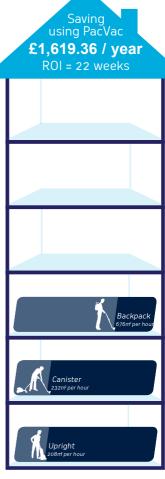

## Example ROI Calculator:

Area of building to be cleaned = 1000m2No of cleans per year = 52Total m² per year = 1000x52 = 52000Labour cost:  $$11.00/hr^*$ 

### Hours to clean per year (ISSA figures)

Productivity of PacVac Backpack: 676 m²/hr Pacvac Backpack = 52000/676: **76.92** Productivity of Tub Vac/Canister Vac: 232m²/hr

Tub Vac / Canister Vac

**=** 52000/232 : **224.14** 

Cost to clean = time x £11/hour

Pacvac: **76.92** x £11.00 = £846.15 Tub Vac: **224.14** x £11.00 = £2,465.52 Cost of Battery PacVac = £699.00

Saving using battery PacVac: £1,619.36 / year ROI period: £22 weeks