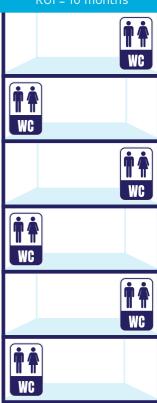

### Example ROI Calculator:

6 x Washroom's: one per floor Each washroom: 10 Fittings

Total Fittings: 60
Cleans per week: 6
Weeks per year: 52
Cleans per year: 312

Labour cost: £11.00/hr\*

Traditional Cleaning (ISSA) - 3 minutes per fitting

Mins to clean all washroom's: 180

Cost per year: (180/60) x 312 x £11.00

£10,296.00

Kaivac - 1.38 minutes per fitting

Mins to clean all washroom's: 82.80

Cost per year: (82.80/60) x 312 x £11.00

£4,745.78

Saving using Kaivac: £5,550.22 / year ROI period: 10 months

#### See our online calculators here...

www.rawlins.co.uk/return-on-innovation

T: 0121 351 4444 F: 0121 351 1991 E: sales@rawlins.co.uk W: www.rawlins.co.uk

Saving using Kaivac **£5,550.22 / year** ROI = 10 months