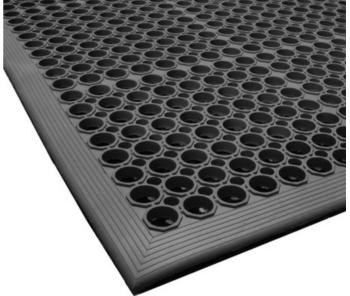

Entrance mats are also highly durable as they can withstand high foot traffic. With the strong rubber backing, this secures the mat in one place and stops the risk of accidents.

Waterhog Classic - Red

Tri Grip - Blue

### The 3 Mat Entrance System

The best way to ensure maximum dirt and water removal, and so that your building stays clean and safe, is by using the 3 mat entrance system:

**Mat 1: Outdoor Entrance Mat** – An outdoor rubber mat to scrape heavy dirt from footwear.