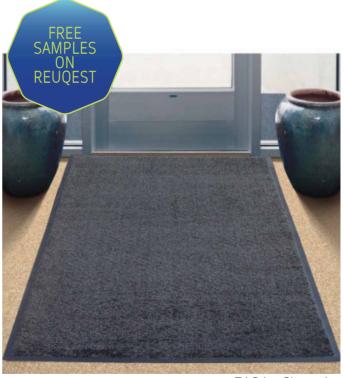

Entrance mats provide a cost-effective way of stopping dirt and water being tracked into your premises and damaging your floors. In fact, entrance mats can help prevent 90% of dirt and water from entering, which helps to create a positive first impression on your visitors.

Entrance mats are also highly durable as they can withstand high foot traffic. With the strong rubber backing, this secures the mat in one place and stops the risk of accidents.

Waterhog Classic - Red

Tri Grip - Blue