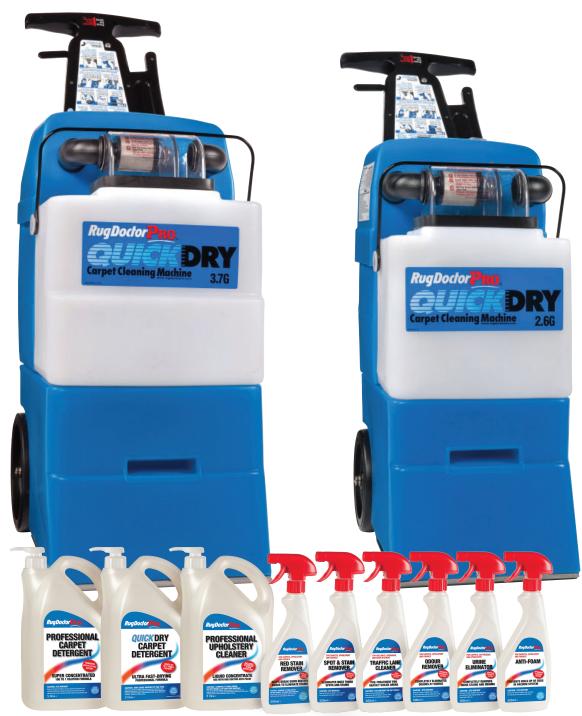

### **SPECIFICATIONS:**

| Weight:                | 20kgs           | (44lbs)    |  |
|------------------------|-----------------|------------|--|
| Airflow:               | 3.2cmm          | (113cfm)   |  |
| Brush Type:            | Vibrating       |            |  |
| Brush Stroke:          | 3200 per minute |            |  |
| Brush Width:           | 28.5cms         | (11.25")   |  |
| Solution Tank:         | 14 litres       | (3.7 gals) |  |
| Recovery Tank:         | 18.2 litres     | (4.8 gals) |  |
| Pump Pressure:         | 221kpa          | (32psi)    |  |
| Water Lift:            | 257cm           | (100.1")   |  |
| Vac Motor:             | 1.42kws         | (1.9hp)    |  |
| Solution Recovery:     | 80%             |            |  |
| Upholstery Attachment: | 3.81m           | (12.6")    |  |

Extra large sized solution and recovery tanks mean fewer refills.

Larger wheels increase manoeuvrability allowing the machine to move smoothly and easily over the carpet.

Wider brush and vacuum path provides faster one pass cleaning

All Rug Doctor Pro Machines are designed and built to the high standards of the professional carpet cleaning industry.

The Rug Doctor Pro QuickDry 3.7G offers professional carpet cleaning results for a fraction of the price of other machines, plus with it being a Wide Track machine, it gets the job done twice as fast with fewer refills, making it ideal for businesses.

Rug Doctor Pro QuickDry 3.7G offers great vacuum power, excellent cleaning ability and with its' unique vibrating brush and one button simplicity, it offers professional results in a single pass.

The Rug Doctor Pro QuickDry 3.7G offers added convenience by virtue of its wide track size. With a capacity that's nearly 30% more than the Rug Doctor Pro QuickDry 2.6G and a 16% wider cleaning path, you get faster cleaning with fewer refills.

## RUG DOCTOR PRO CLEANING SOLUTIONS

Rug Doctor Pro cleaning solutions and detergents offer complete care for your carpet and upholstery.

The professional strength cleaning solutions are ideal for solving your carpet and upholstery spills and stains.

At Rug Doctor Pro we know that a one stop cleaning solution is impossible because different stains attach themselves to carpet fibres in different ways and for this reason every stain requires a specific solution for effective removal.