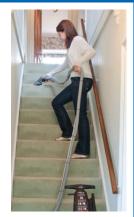

### Rug Doctor Pro Universal Hand Tool / Upholstery Cleaning Tool

The Rug Doctor Pro Universal Hand Tool is ideal for stairs, upholstery, around skirting, car and caravan interiors, mattresses and many other hard to reach areas.

It is lightweight, easy-to use and its' high extraction rate delivers better results in less time.

The extension hose that comes with the attachment is 12' or 3.5 meters in length; long enough to reach up or down a standard flight of stairs to enable easy cleaning.