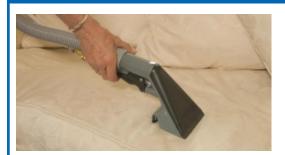

### Rug Doctor Pro Universal Hand Tool / Upholstery Cleaning Tool

The Rug Doctor Pro Universal Hand Tool is ideal for stairs, upholstery, around skirting, car and caravan interiors, mattresses and many other hard to reach areas.

It is lightweight, easy-to use and its' high extraction rate delivers better results in less time.

The extension hose that comes with the attachment is 12' or 3.5 meters in length; long enough to reach up or down a standard flight of stairs to enable easy cleaning.

This attachment gets furniture cleaner and drier while minimising cleaning residues that can attract future dirt.

The Rug Doctor Pro Hand tool can also be used as a quick solution for cleaning spills or accidents that effect a small area of carpet or upholstery.