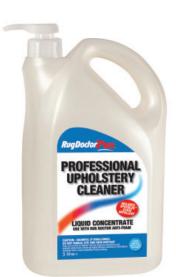

## PROFESSIONAL UPHOLSTERY CLEANER WITH SPOTBLOK STAIN REPELLENT

Rug Doctor Pro Upholstery Cleaner is specially formulated to deep clean and revitalise upholstery, to achieve

professional results every time.

Rug Doctor Pro Upholstery Cleaner will keep your upholstery looking new whilst leaving you with a fresh, clean scent. Now with SpotBlok stain repellent Rug Doctor Pro Upholstery Cleaner will help to protect your upholstery against stains and spills long after it has been cleaned!

Rug Doctor Pro Upholstery Cleaner can be used with the Hand Tool attachment to clean many different types of upholstery including furniture, car interiors and mattresses

The high-foam action cleans and brightens upholstery without harming delicate fabrics

and the advanced detergents neutralise water-based deposits and emulsify oils for superior stain removal.

Rug Doctor Pro Upholstery Cleaner is tough enough to eliminate stubborn dirt, yet gentle enough to use on delicate fabrics such as velvet, and unlike other chemicals that leave behind an oily build-up that attracts more dirt Rug Doctor Pro Upholstery Cleaner helps prevent re-soiling by drying completely with no residue left in the fabric.

It is essential to use Rug Doctor Pro Anti-Foam when cleaning upholstery to help prevent harmful foam build up in the machine's recovery tank.

ITEM ORDER NO.1011015 PACK SIZE: 4 X 5LTR