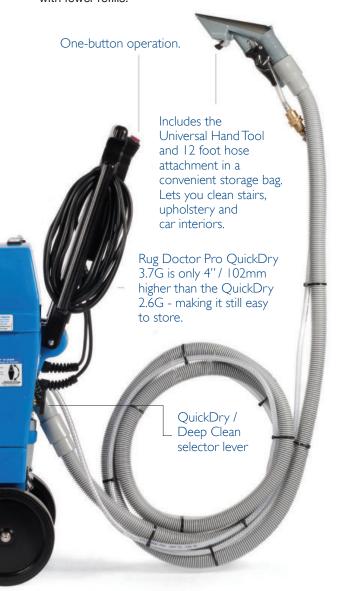

# RugDoctor QuickDry Feature

Quick Dry is Rug Doctor's patented combined machine and detergent technology delivering wet extraction cleaning methods with up to three times faster drying times when used with Rug Doctor Pro Quick Dry machines in Quick Dry mode.

Simply select which mode – Quick Dry or Deep Clean - that you wish to use and turn the lever on

the back of the machine towards the correct setting.

Add Rug Doctor Pro Quick Dry Carpet detergent (mixed with hot water to the dilution recommended on the label) to the solution tank if you have selected the Quick Dry mode.

### Rug Doctor Pro Universal Hand Tool / Upholstery Cleaning Tool

The Rug Doctor Pro Universal Hand Tool is ideal for stairs, upholstery, around skirting, car and caravan interiors, mattresses and many other hard to reach areas.

It is lightweight, easy-to use and its' high extraction rate delivers better results in less time.

The extension hose that comes with the attachment is 12' or 3.5 meters in length; long enough to reach up or down a standard flight of stairs to enable easy cleaning.