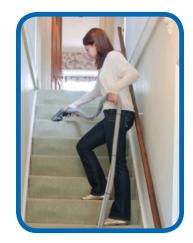

### Rug Doctor Pro Universal Hand Tool / Upholstery Cleaning Tool

The Rug Doctor Pro Universal Hand Tool is ideal for stairs, upholstery, around skirting, car and caravan interiors, mattresses and many other hard to reach areas.

It is lightweight, easy-to use and its' high extraction rate delivers better results in less time.

The extension hose that comes with the attachment is 12' or 3.5 meters in length; long enough to reach up or down a standard flight of stairs to enable easy cleaning.

This attachment gets furniture cleaner and drier while minimising cleaning residues that can attract future dirt.

The Rug Doctor Pro Hand tool can also be used as a quick solution for cleaning spills or accidents that effect a small area of carpet or upholstery.