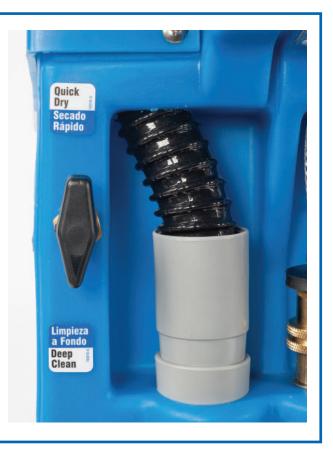

# RugDoctor QuickDry Feature

Quick Dry is Rug Doctor's patented combined machine and detergent technology delivering wet extraction cleaning methods with up to three times faster drying times when used with Rug Doctor Pro Quick Dry machines in Quick Dry mode.

Simply select which mode – Quick Dry or Deep Clean - that you wish to use and turn the lever on

the back of the machine towards the correct setting.

Add Rug Doctor Pro Quick Dry Carpet detergent (mixed with hot water to the dilution recommended on the label) to the solution tank if you have selected the Quick Dry mode.

Add Rug Doctor Pro Professional Carpet Detergent to the solution tank if you have selected the Deep Clean mode.