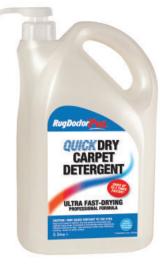

### QUICK DRY CARPET DETERGENT

FOR ULTRA FAST DRYING TIMES

Rug Doctor Pro Quick Dry Carpet Detergent is a concentrated, fast evaporation solution that cleans and deodorises your carpet whilst significantly reducing drying time to less than 2 hours – great when you need professional results fast!

This special formulation is the best way to get fast drying capabilities from your Rug Doctor Mighty Pro or Pro Wide Track carpet cleaning machine, without compromising your professional results.

The cleaning agents in the Rug Doctor Pro Quick Dry Carpet Detergent penetrate deep into the carpet fibres and lift dirt to the surface for complete removal of stains and ground-in dirt whilst the special formulation forms a thinner layer on the carpet for accelerated drying.

When used in conjunction with the Quick Dry setting on our Rug Doctor Mighty Pro Quick Dry or Pro Wide Track carpet cleaning machines the Quick Dry Detergent will leave you with refreshed, deodorised and professionally cleaned carpets which can dry within 1-2 hours.

ITEM ORDER NO.1013043 PACK SIZE: 4 X 5LTR