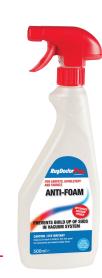

## PROFESSIONAL ANTI-FOAM MAINTAINS & PROTECTS YOUR RUG DOCTOR PRO

Rug Doctor Pro Anti-Foam when used with Pro Upholstery Cleaner prevents harmful foam build up in the recovery tank of your Rug Doctor Pro carpet cleaning machine.

It is essential to use Rug Doctor Pro Anti Foam when cleaning with the Rug Doctor Pro Upholstery Cleaner, because excess suds and foaming are produced when cleaning upholstery, especially if there is any residue of other cleaning products left in the upholstery from prior cleaning. Rug Doctor Pro Anti-Foam is key in protecting and prolonging the life of the vacuum motor inside your Rug Doctor Pro machine.

ITEM ORDER NO.1073227 PACK SIZE: 6 X 500ML