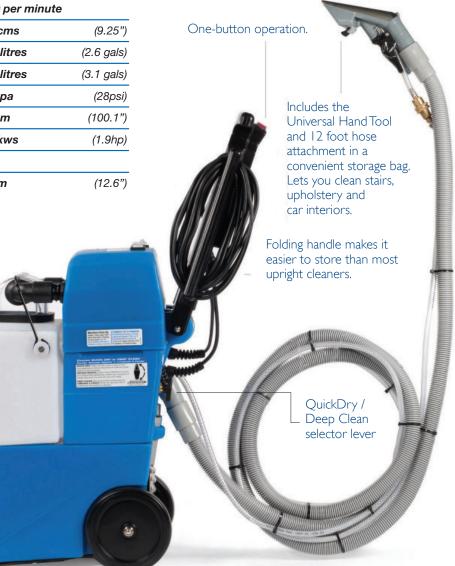

Simply select which mode – Quick Dry or Deep Clean - that you wish to use and turn the lever on

the back of the machine towards the correct setting.

Add Rug Doctor Pro Quick Dry Carpet detergent (mixed with hot water to the dilution recommended on the label) to the solution tank if you have selected the Quick Dry mode.

### Rug Doctor Pro Universal Hand Tool / Upholstery Cleaning Tool

The Rug Doctor Pro Universal Hand Tool is ideal for stairs, upholstery, around skirting, car and caravan interiors, mattresses and many other hard to reach areas.

It is lightweight, easy-to use and its' high extraction rate delivers better results in less time.

The extension hose that comes with the attachment is 12' or 3.5 meters in length; long enough to reach up or down a standard flight of stairs to enable easy cleaning.