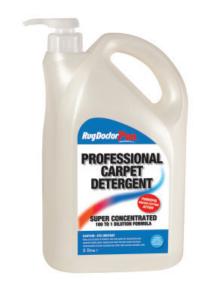

## PROFESSIONAL CARPET DETERGENT

100:1 DILUTION FORMULA

Rug Doctor Pro Carpet Detergent cleans deodorises and rejuvenates your carpet with professional results every time, refresh, restore and renew your carpets.

Rug Doctor Pro Carpet Detergent is a highly concentrated 100:1 dilution formula, this means that you only need one part chemical to 100 parts water, making the solution extremely economical as well as an effective cleaning agent for removing all types of spots and stains from your carpet.

When Rug Doctor Pro Carpet Detergent is used in your Rug Doctor Mighty Pro or Pro Wide Track machine, the chemical agents are sprayed deep into the carpet fibres; effectively lifting grime to the surface for complete removal of stains and ground-in dirt.

For best results you can combine Rug Doctor Pro Carpet Detergent with Rug Doctor Pro Traffic lane Cleaner to pre-treat heavily soiled areas.

ITEM ORDER NO.1013042 PACK SIZE: 4 X 5LTR