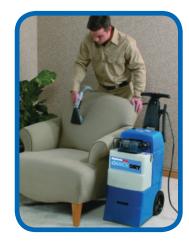

The powerful Rug Doctor Pro QuickDry 2.6G machines are used by thousands of cleaning professionals because they are easy to use and manoeuvre, lightweight, and provide beautiful results; refreshing, restoring and renewing both carpet and upholstery.

The proven commercial and professional engineering gives you twice the vacuum power of domestic machines, as well as being robust and designed to last. Rug Doctor's unique agitating brush action gives professional results in a single pass.

The powerful Rug Doctor Pro QuickDry 3.7G machines are used by thousands of cleaning professionals because they are easy to use and manoeuvre, lightweight, and provide beautiful results; refreshing, restoring and renewing both carpet and upholstery.

Rug Doctor Pro QuickDry 3.7G offers great vacuum power, excellent cleaning ability and with its' unique vibrating brush and one button simplicity, it offers professional results in a single pass.

The Rug Doctor Pro QuickDry 3.7G offers added convenience by virtue of its wide track size. With a capacity that's nearly 30% more than the Rug Doctor Pro QuickDry 2.6G and a 16% wider cleaning path, you get faster cleaning with fewer refills.